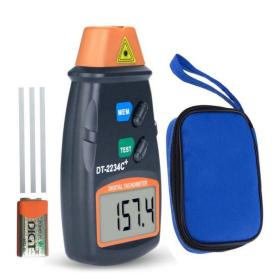

## **DIGITAL TACHOMETER DT-2234C**

Description:

Measures the RPM of any rotational part.

Large LCD displaying

Wide measuring range & high resolution.

Digital display gives exact RPM with on guessing or errors.

Size:130x70x29mm

Weight:160g

Package Included:

1x Digital tachometer (Bttery Not Included)

1 x English Manual

1 x Carrying bag

3 x Approx. 20cm of reflective stripes